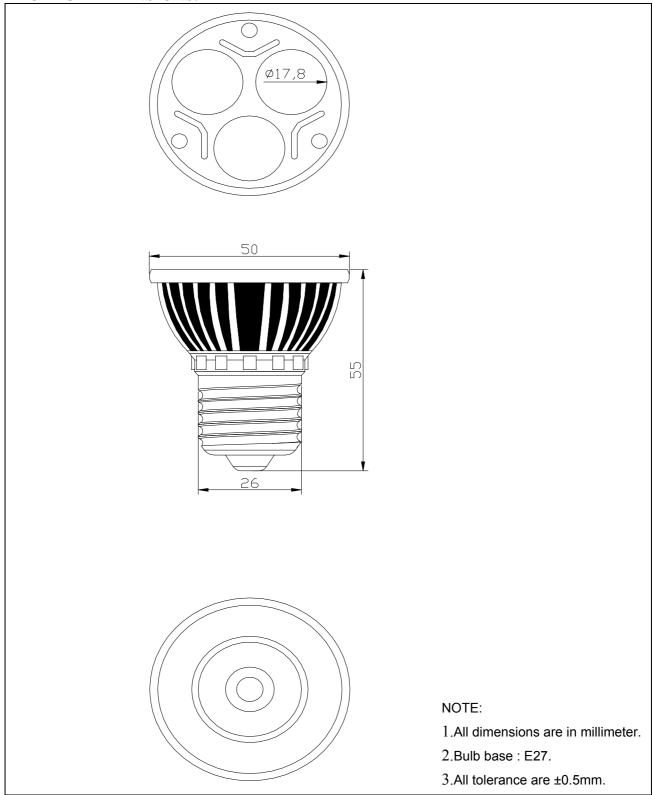

### **PACKAGE DIMENSIONS:**

# Part No.: AB-0351SW-01WA-E40-S High Power LED Bulb